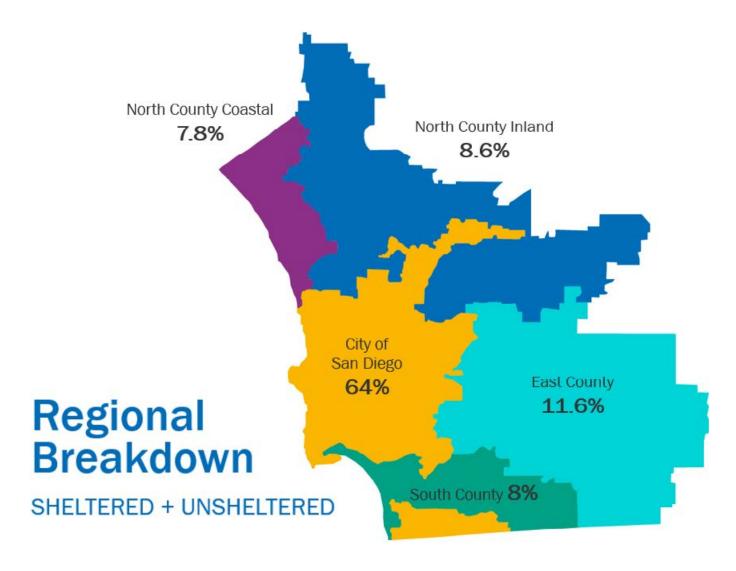

|                      | % of the Region | Total Homeless Persons |
|----------------------|-----------------|------------------------|
| City of San Diego    | 64%             | 6,783                  |
| North County Inland  | 8.6%            | 876                    |
| North County Coastal | 7.8%            | 865                    |
| South County         | 8%              | 849                    |
| East County          | 11.6%           | 1,232                  |