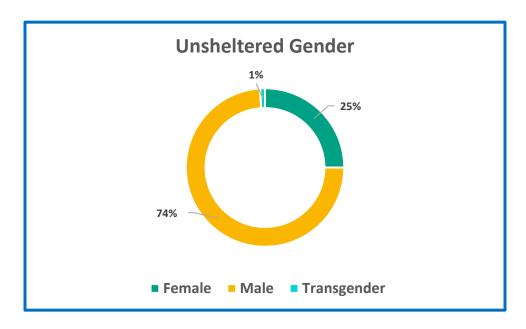

<sup>\*</sup> Includes Caltrans Count of 48

| <b>Homeless Profile</b> | % of Unsheltered | # of Homeless | % Sheltered | #        |
|-------------------------|------------------|---------------|-------------|----------|
|                         | Persons*         | Persons       | Persons*    | Sheltere |
|                         |                  |               |             | d        |
|                         |                  |               |             | Persons  |
| Veteran                 | 11%              | 68            | 6%          | 18       |
| Female                  | 24%              | 66            | 49%         | 142      |
| Families                | 2%               | 10            | 56%         | 162      |
| Youth                   | 6%               | 37            | 52%         | 150      |
| Chronically Homeless    | 46%              | 288           | 14%         | 40       |