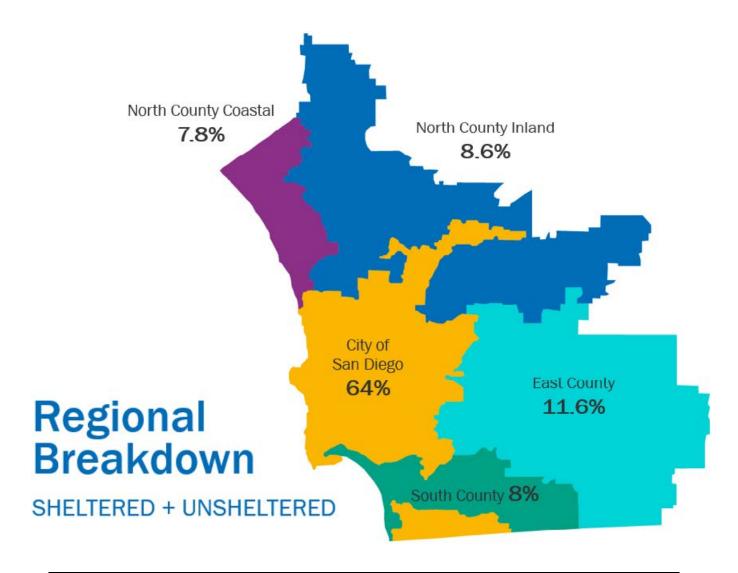

### **Demographics**

|                      | % of the Region | Total Homeless Persons |
|----------------------|-----------------|------------------------|
| City of San Diego    | 64%             | 6,783                  |
| North County Inland  | 8.6%            | 876                    |
| North County Coastal | 7.8%            | 865                    |
| South County         | 8%              | 849                    |
| East County          | 11.6%           | 1,232                  |