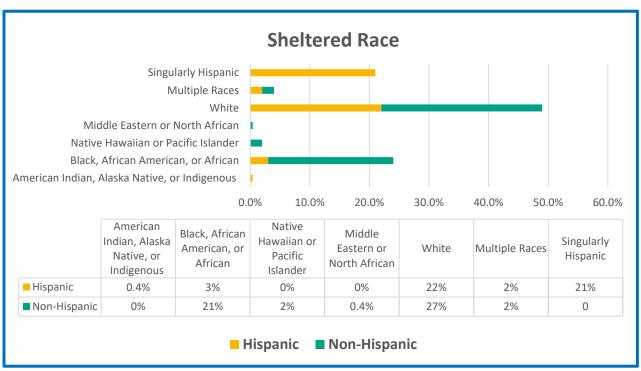

<sup>\*</sup> Includes Caltrans Count of 48

| <b>Homeless Profile</b> | % of Unsheltered | # of Homeless | % Sheltered | #        |
|-------------------------|------------------|---------------|-------------|----------|
|                         | Persons*         | Persons       | Persons*    | Sheltere |
|                         |                  |               |             | d        |
|                         |                  |               |             | Persons  |
| Veteran                 | 11%              | 68            | 6%          | 18       |
| Female                  | 24%              | 66            | 49%         | 142      |
| Families                | 2%               | 10            | 56%         | 162      |
| Youth                   | 6%               | 37            | 52%         | 150      |
| Chronically Homeless    | 46%              | 288           | 14%         | 40       |