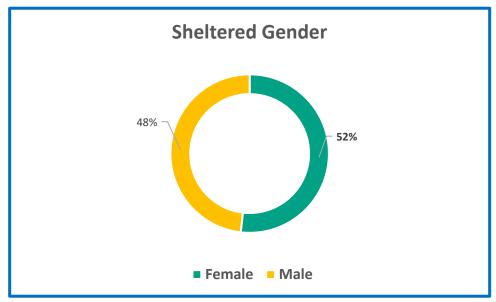

| North Inland | 183                                            | 27  | 5  | 215   |                   | 288                           | 34%        |
|              | 2024 Sheltered Count breakdown by Project Type |     |    |       |                   |                               |            |
| ES           |                                                | ТН  |    |       |                   | SH                            |            |
| 145          |                                                | 139 |    |       | 4                 |                               |            |
|              |                                                |     |    |       |                   |                               |            |



### 2024 North Inland

### **Demographics**















|                      | % of the Region | Total Homeless Persons |
|----------------------|-----------------|------------------------|
| City of San Diego    | 64%             | 6,783                  |
| North County Inland  | 8.6%            | 876                    |
| North County Coastal | 7.8%            | 865                    |
| South County         | 8%              | 849                    |
| East County          | 11.6%           | 1,232                  |