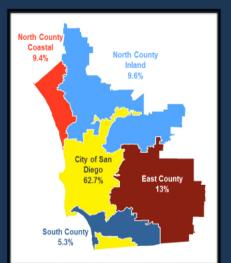

# Regional Breakdown Sheltered + Unsheltered

|                         | % of the<br>Region | Total<br>Homeless<br>Persons |  |
|-------------------------|--------------------|------------------------------|--|
| City of San<br>Diego    | 62.7%              | 5,082                        |  |
| North County<br>Inland  | 9.6%               | 776                          |  |
| North County<br>Coastal | 9.4%               | 764                          |  |
| South County            | 5.3%               | 428                          |  |
| East County             | 13%                | 1,052                        |  |