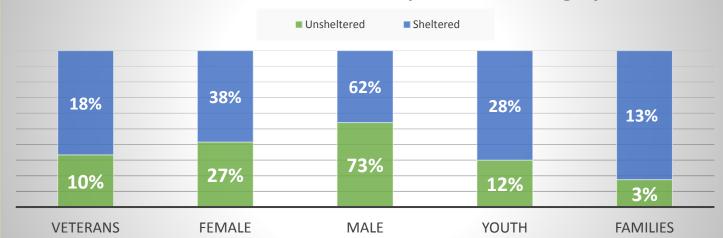

## **Unsheltered Demographics**

10% Of the total

Of the total population are veterans.

3%

Are families with at least one child

36%

Reported having a physical disability.

12%

Of the total population are youth under the age of 24

**78%**Reported becoming homeless in San

Diego.

## **Sheltered/Unsheltered Total Poplulation Demographics**